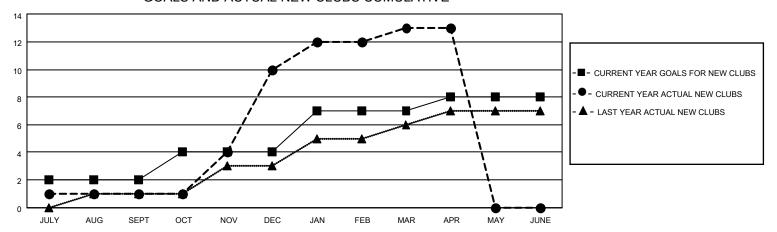

## GOALS AND ACTUAL NEW CLUBS CUMULATIVE

## MONTHLY MEMBERSHIP PROGRESS REPORT

LOCATION INDIA District 318 B Results as of: 4/30/2021

| Clubs         |               |             |               | Members               |                        |                         |                                                    |  |
|---------------|---------------|-------------|---------------|-----------------------|------------------------|-------------------------|----------------------------------------------------|--|
|               | RESULTS FOR   | R 2020-2021 |               | RESULTS FOR 2020-2021 |                        |                         |                                                    |  |
| QUARTER       | NEW CLUB GOAL | NEW CLUBS   | DROPPED CLUBS | QUARTER MEME          | BER GROWTH NET<br>GOAL | MEMBER GROWTH<br>ACTUAL | DROPPED<br>MEMBERS ACTUAL<br>(including transfers) |  |
| JULY/AUG/SEPT | 2             | 1           | 0             | JULY/AUG/SEPT         | 250                    | 81                      | 44                                                 |  |
| OCT/NOV/DEC   | 2             | 9           | 0             | OCT/NOV/DEC           | 200                    | 373                     | 73                                                 |  |
| JAN/FEB/MAR   | 3             | 3           | 17            | JAN/FEB/MAR           | 200                    | 263                     | 309                                                |  |
| APR/MAY/JUNE  | 1             | 0           | 0             | APR/MAY/JUNE          | 20                     | 20                      | 15                                                 |  |