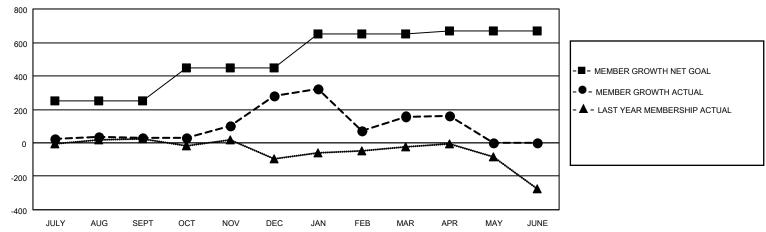

## GOALS AND ACTUAL MEMBERS CUMULATIVE

| DROPPED CLUBS: 17                                                                  |    | 66 CLUBS OF 135 ADDED 1 OR MORE<br>NEW MEMBERS | GENDER DISTRIBUTION  MALE 3,282 (84.44%) |              |     |
|------------------------------------------------------------------------------------|----|------------------------------------------------|------------------------------------------|--------------|-----|
| DROPPED MEMBERS                                                                    |    |                                                | FEMALE                                   | 605 (15.56%) |     |
| DECEASED                                                                           | 10 | CLICK HERE FOR CUMULATIVE                      | TOTAL FAMILY UNIT MEMBERS                |              | 971 |
| CLUB CANCELLED         260           OTHER         171           TOTAL         441 |    | MEMBERSHIP DATA                                | FAMILY MEMBERS PAYING HALF               |              | 509 |
|                                                                                    |    |                                                |                                          |              | 309 |
|                                                                                    |    |                                                |                                          |              |     |

## MONTHLY MEMBERSHIP PROGRESS REPORT

LOCATION INDIA District 318 B Results as of: 4/30/2021

| Clubs         |               |             |               | Members               |                        |                         |                                                    |  |
|---------------|---------------|-------------|---------------|-----------------------|------------------------|-------------------------|----------------------------------------------------|--|
|               | RESULTS FOR   | R 2020-2021 |               | RESULTS FOR 2020-2021 |                        |                         |                                                    |  |
| QUARTER       | NEW CLUB GOAL | NEW CLUBS   | DROPPED CLUBS | QUARTER MEME          | BER GROWTH NET<br>GOAL | MEMBER GROWTH<br>ACTUAL | DROPPED<br>MEMBERS ACTUAL<br>(including transfers) |  |
| JULY/AUG/SEPT | 2             | 1           | 0             | JULY/AUG/SEPT         | 250                    | 81                      | 44                                                 |  |
| OCT/NOV/DEC   | 2             | 9           | 0             | OCT/NOV/DEC           | 200                    | 373                     | 73                                                 |  |
| JAN/FEB/MAR   | 3             | 3           | 17            | JAN/FEB/MAR           | 200                    | 263                     | 309                                                |  |
| APR/MAY/JUNE  | 1             | 0           | 0             | APR/MAY/JUNE          | 20                     | 20                      | 15                                                 |  |